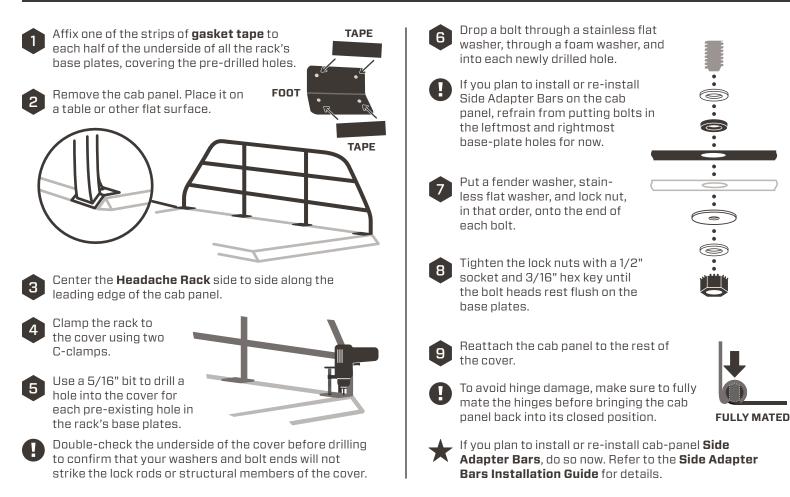

# DIAMONDBACK

## **HEADACHE RACK**

DiamondBackCovers.com / 800 935 4002

### **INSTALLATION GUIDE**

45 minutes **IMPORTANT! Helpful Hints** Keep an eye out for these icons: Normal install time Important installation information Tips to assist installation PARTS INCLUDED: @×24 **>** × 12 0 **A** × 12 × 12 × 12 5/16" × 1" 4.5" Gasket 5/16" SS 5/16" Foam 5/16" Fender 5/16" Headache Rack **Button-Head Bolts** Tape (8) Flat Washers Washers Washers Lock Nuts **TOOLS REQUIRED:** 



#### **PRE-INSTALLATION NOTE:**

AX-7

If you have already installed Side Adapter Bars on your cab panel, remove them prior to installing the Headache Rack.

#### INSTRUCTIONS