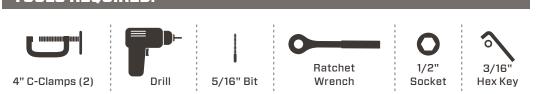

### **INSTALLATION GUIDE**

45 minutes **IMPORTANT! Helpful Hints** Keep an eye out for these icons: Normal install time Important installation information Tips to assist installation PARTS INCLUDED: @×24 **>** × 12 0 **A** × 12 × 12 × 12 5/16" × 1" 4.5" Gasket 5/16" SS 5/16" Foam 5/16" Fender 5/16" Headache Rack **Button-Head Bolts** Tape (8) Flat Washers Washers Washers Lock Nuts **TOOLS REQUIRED:** 