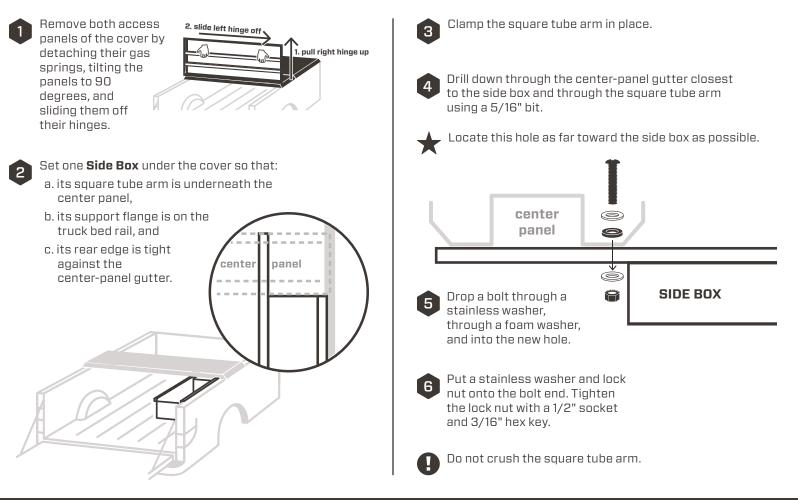

## UB DIAMONDBACK

DiamondBackCovers.com / 800 935 4002

## **INSTALLATION GUIDE**

**20 minutes** Normal install time

Keep an eye out for these icons:

IMPORTANT! Important installation information



#### PARTS INCLUDED:



TOOLS REQUIRED:

4" C-Clamp



Ratchet

Wrench



3/16"

Hex Key

5/16" Foam Washers (4)





AX-11

5/16" Lock Nuts (4)

#### **PRE-INSTALLATION NOTES:**

You must install your DiamondBack cover prior to installing the Side Boxes. Refer to the **Diamond-Back HD/SE** or **270 Installation Guide** for details.

Use of Side Boxes with the DiamondBack ToolBar may require trimming of the ToolBar.

## **MOUNT THE FIRST BOX**

5/16" Bit

Drill



1/2"

Socket

# SIDE BOXES

## **MOUNT THE SECOND BOX**



If you have installed a Side Box under the driver side of the cab panel, remember to keep the cargo in the box clear of safety catch to avoid interference.