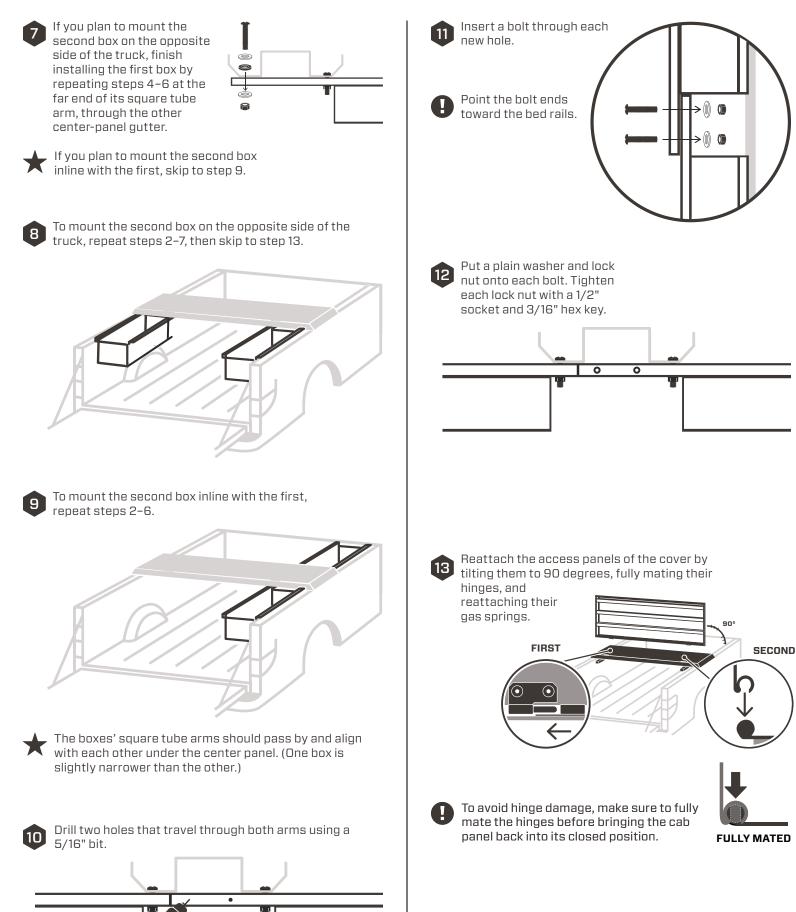

## **MOUNT THE SECOND BOX**

If you have installed a Side Box under the driver side of the cab panel, remember to keep the cargo in the box clear of safety catch to avoid interference.