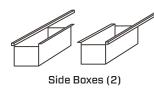

# SIDE BOXES

## **MOUNT THE SECOND BOX**

If you have installed a Side Box under the driver side of the cab panel, remember to keep the cargo in the box clear of safety catch to avoid interference.