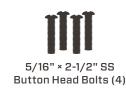

#### PARTS INCLUDED:

TOOLS REQUIRED:

4" C-Clamp

Ratchet

Wrench

3/16"

Hex Key

5/16" Foam Washers (4)